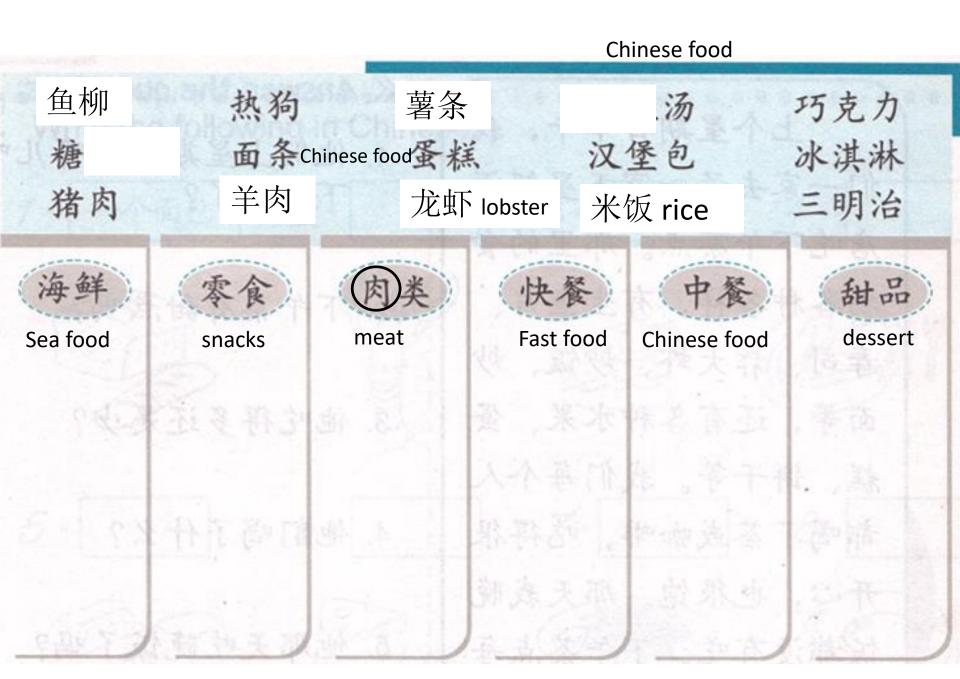

DO NOW: categorize the following words. Each category MUST have at least 2.

COME TO FENGLAOSHI WHEN YOU AND YOUR PARTNER ARE READY, YOU WILL RECEIVE A QUIZGRADE. YOU MUST DO IT BEFORE 10:00AM (1<sup>ST</sup> PERIOD), OR 11:40 (2<sup>ND</sup> PERIOD) TASK1: Speaking QUIZ (QUIZ GRADE!!!) Go to :QUIZLET **01/31 Task 1 Reference FLASHCARDS, play the sentences, write down the pinyin on your paper.** 