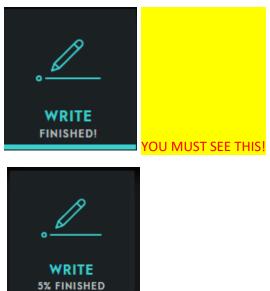

The sets are:

- 1. 水果和蔬菜1
- 2. Frequency words & duration words
- 3. 爱好 1
- 4. 爱好 2
- 5. Get sick 1
- 6. Get sick 2
- 7. Seasons and Adjectives

For each set, you MUST do:

WRITE (100%)

IF YOU SEE THIS, IT MEANS YOU ARE NOT 100% DONE, KEEP GOING!