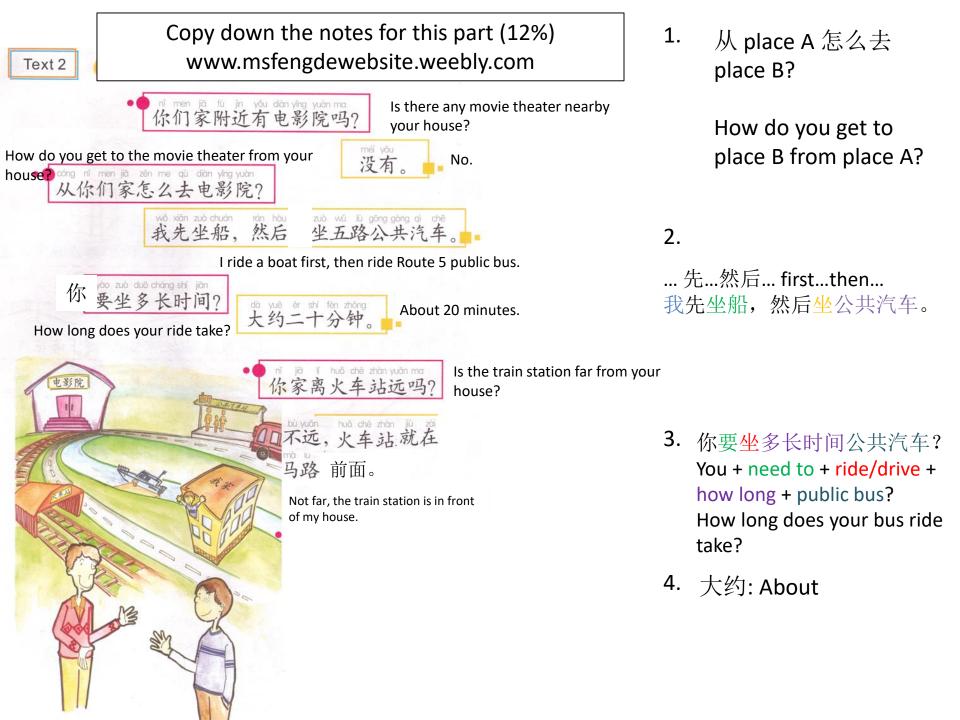

6. Ride public bus &

walk. Go to my

house.

弟弟……

Go to:去 walk:走路 Drive:开 ride:坐 car:车

1. Dad + 先 + ride + boat, 然后 + ride + taxi + go to New York. Taxi:出租车 NY:纽约 2. Train:火车 work:工作

3. school: Subway:地铁 School:九places 1