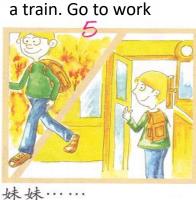

6. Ride public bus &

walk. Go to my

house.

弟弟……

Go to:去 walk:走路 Drive:开 ride:坐 car:车

1. Dad + 先 + ride + boat, 然后 + ride + taxi + go to New York. Taxi:出租车 NY:纽约 2. Train:火车 work:工作

3. school: Subway:地铁 School:九places 1