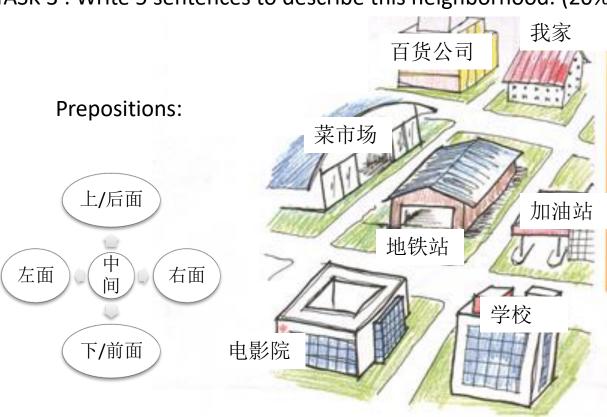

4.

5. Public bus:公共汽车 Park: 十places 2

6. My house: 我家

TASK 2:

TASK 3 : Write 5 sentences to describe this neighborhood. (20%)

- 1. 我家附近有... There is... nearby my house
- 2. 我家附近没有...There is NOT... nearby my house
- 3 &4.Place 1 离 place 2 close/far.

5. ...在...的 preposition. A place is to the right/left of another place.

1 \_\_\_\_\_ 2 \_\_\_\_\_ 3 \_\_\_\_\_ 4 \_\_\_\_\_ 5 \_\_\_\_\_