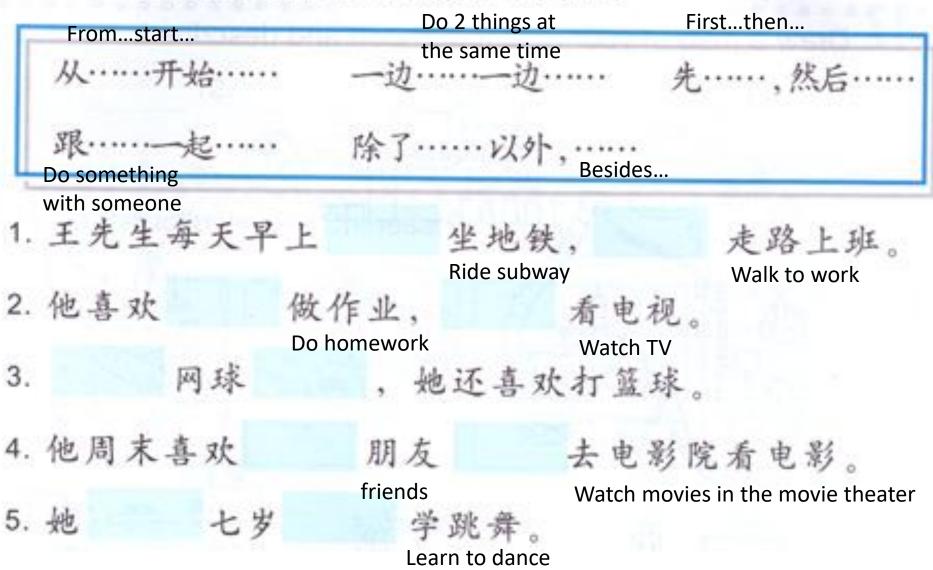

5. Walk & ride public bus. Go to the park.



transportation, 然后 + V. + transportation + go to a place.



6. Ride public bus &

walk. Go to my

house.

弟弟……

Go to:去 walk:走路 Drive:开 ride:坐 car:车

1. Dad + 先 + ride + boat, 然后 + ride + taxi + go to New York. Taxi:出租车 NY:纽约 2. Train:火车 work:工作

3. school: Subway:地铁 School:九places 1

4.

5. Public bus:公共汽车 Park: 十places 2

6. My house: 我家

TASK 2:



TASK 3 : Write 5 sentences to describe this neighborhood. (20%)

- 1. 我家附近有... There is... nearby my house
- 2. 我家附近没有...There is NOT... nearby my house
- 3 &4.Place 1 离 place 2 close/far.

5. ...在...的 preposition. A place is to the right/left of another place.

1 \_\_\_\_\_ 2 \_\_\_\_\_ 3 \_\_\_\_\_ 4 \_\_\_\_\_ 5 \_\_\_\_\_

### TASK 4: (10%)

## Fill in the blanks with the words in the box.



#### Task 5: QUIZLET instructions – + Places 2

- 1. Flashcards Your task 1 will be considered as the flashcards for this set.
- 2. Learn Make sure you finish 100% to RECEIVE your point.
- 3. Write Make sure you finish 100% to RECEIVE your point.

- 4. MATCH Make sure you are under 25 seconds to RECEIVE your point.
- 5. TEST set up your test like this, you will need at least 90% to RECEIVE your point.
- Question count: 10 Answer with: Chinese, English Question Types: True/false Multiple choice