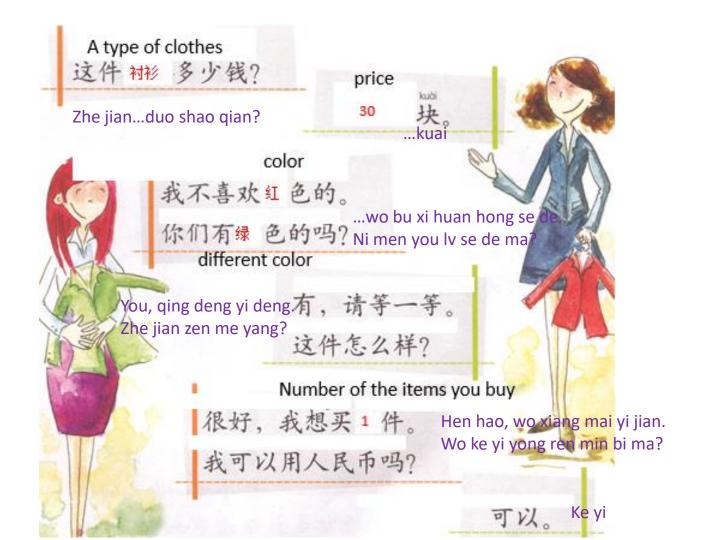

True or false:

Speaking task: Find a partner, go to **QUIZLET**, click on : **08/28 Speaking task Reference** Listen to the flash card and write down pinyin to help you to pronounce the sentences. One student will be the customer, the other student will be the salesperson. Practice one time and come to Fenglaoshi to present. <u>(20%)</u>