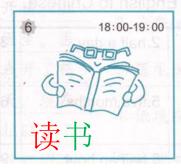

today's DO NOW.

- 3 15:00-16:00

2. He was having a fever for a day.

Subject + V. N. + V.  $\overrightarrow{J}$  + duration.

2. 他发烧发了一天。

19:00-22:15 听音乐

3.

4.

5.

6.

7.

| Task 4: QUIZLET instructions —十三-sickness 1 & 十四-sickness 2 |
|-------------------------------------------------------------|
|                                                             |

- 1. Flashcards Write the words on your paper. (Characters&English)
- 2. Learn Make sure you finish 100% to RECEIVE your point.
- 3. Write Make sure you finish 100% to RECEIVE your point.