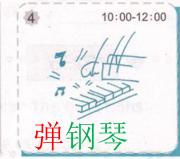

today's DO NOW.

- 3 15:00-16:00

2. He was having a fever for a day.

Subject + V. N. + V.  $\overrightarrow{J}$  + duration.

2. 他发烧发了一天。

19:00-22:15 听音乐

3.

4.

5.

6.

7.

| Task 4: QUIZLET instructions —十三-sickness 1 & 十四-sickness 2 |
|-------------------------------------------------------------|
|                                                             |

- 1. Flashcards Write the words on your paper. (Characters&English)
- 2. Learn Make sure you finish 100% to RECEIVE your point.
- 3. Write Make sure you finish 100% to RECEIVE your point.