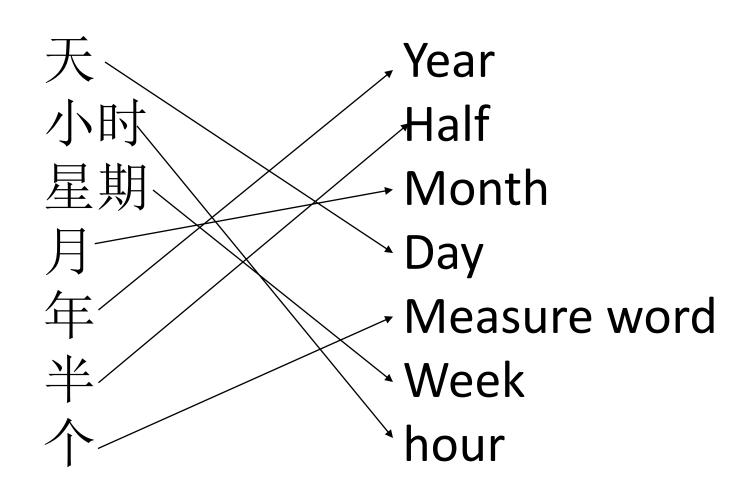

DO NOW: MATCHING

| 天  | Year         |
|----|--------------|
| 小时 | Half         |
| 星期 | Month        |
| 月  | Day          |
| 年半 | Measure word |
| 半  | Week         |
| 个  | hour         |