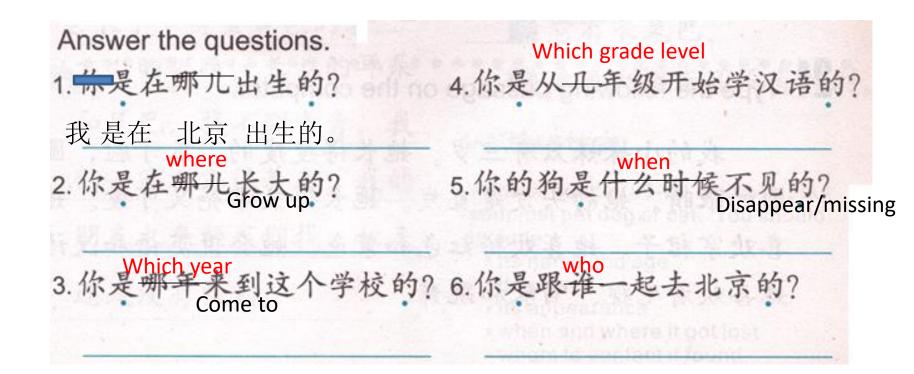

## Task 2 Answer the questions in complete sentences:

- 1. Change the subject if you need to. 你 to 我
- 2. Change the question words to the actual answers.
- 3. Keep everything else.

TASK 3: Duration
Structure.
Duration reference is on