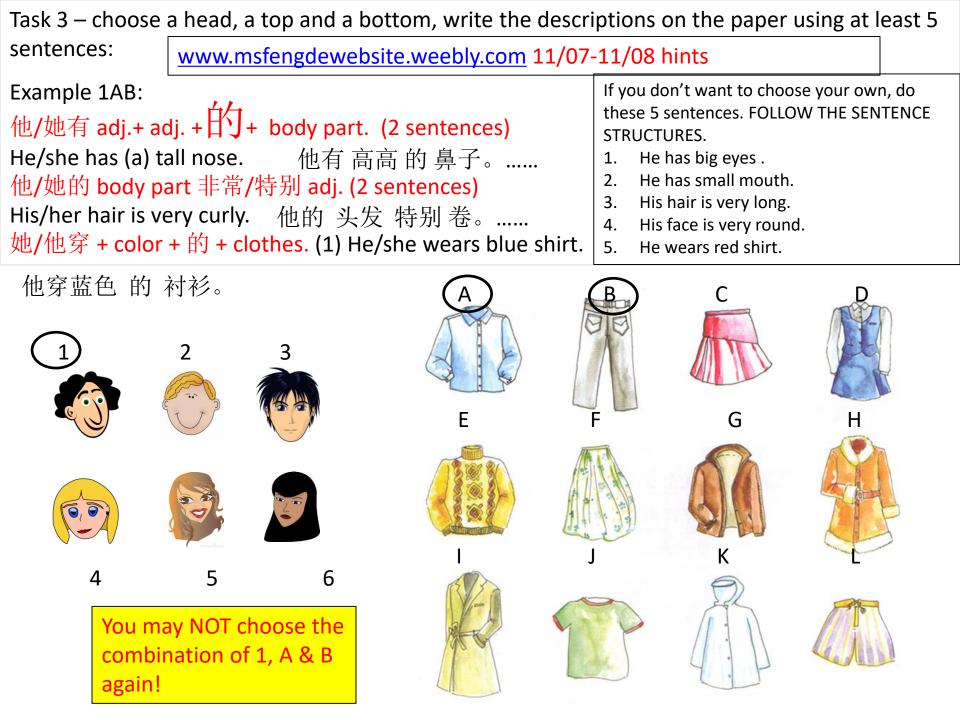

Matching:



Task 1: QUIZLET instructions – + = Appearances 1

- 1. Flashcards Go over the words, write down the words on your paper and SHOW it to Fenglaoshi to RECEIVE your point.
- 2. Learn Make sure you finish 100% to RECEIVE your point.
- 3. Write Make sure you finish 100% to RECEIVE your point.

- 4. MATCH Make sure you are under 25 seconds to RECEIVE your point.
- 5. TEST set up your test like this, you will need at least 90% to RECEIVE your point.

Question count: 10 Answer with: Chinese, English Question Types: True/false Multiple choice





Task 2: translate the following sentences.

## Translate from Chinese to English.



www.msfengdewebsite.weebly.com 11/07-11/08 hints