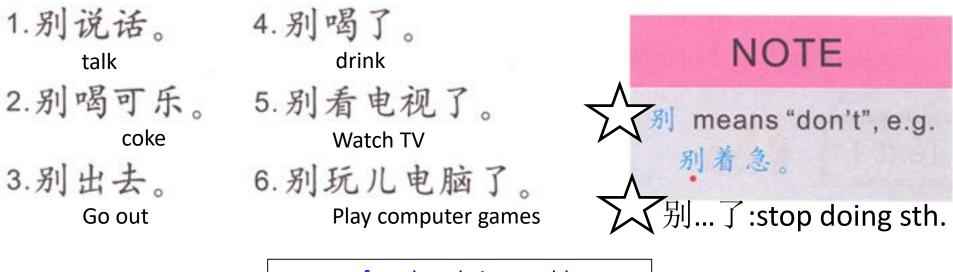

Matching:



Task 1: QUIZLET instructions – + = Appearances 1

- 1. Flashcards Go over the words, write down the words on your paper and SHOW it to Fenglaoshi to RECEIVE your point.
- 2. Learn Make sure you finish 100% to RECEIVE your point.
- 3. Write Make sure you finish 100% to RECEIVE your point.

- 4. MATCH Make sure you are under 25 seconds to RECEIVE your point.
- 5. TEST set up your test like this, you will need at least 90% to RECEIVE your point.

Question count: 10 Answer with: Chinese, English Question Types: True/false Multiple choice





Task 2: translate the following sentences.

## Translate from Chinese to English.



www.msfengdewebsite.weebly.com 11/07-11/08 hints