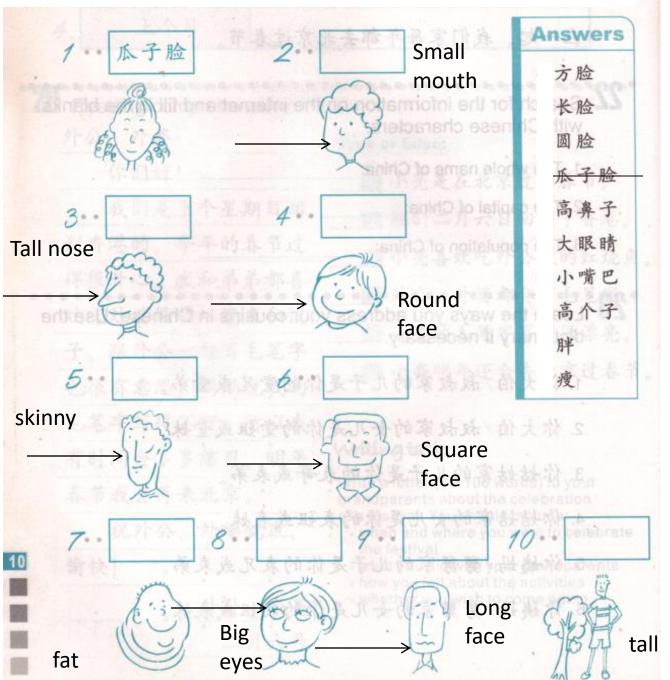

Matching:



Task 1: QUIZLET instructions – + = Appearances 1

- 1. Flashcards Go over the words, write down the words on your paper and SHOW it to Fenglaoshi to RECEIVE your point.
- 2. Learn Make sure you finish 100% to RECEIVE your point.
- 3. Write Make sure you finish 100% to RECEIVE your point.

- 4. MATCH Make sure you are under 25 seconds to RECEIVE your point.
- 5. TEST set up your test like this, you will need at least 90% to RECEIVE your point.

Question count: 10 Answer with: Chinese, English Question Types: True/false Multiple choice





Task 2: translate the following sentences.

## Translate from Chinese to English.



www.msfengdewebsite.weebly.com 11/07-11/08 hints