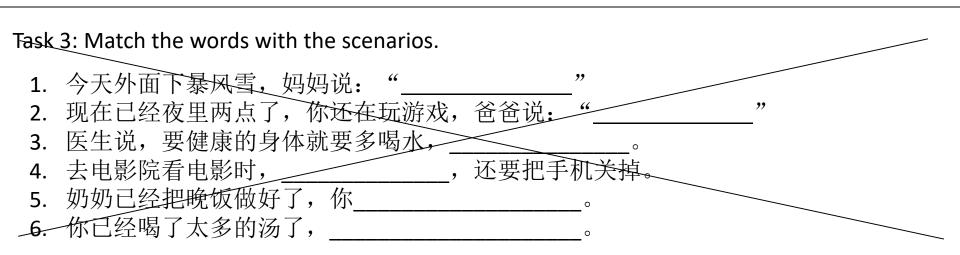

Matching:



Task 1: QUIZLET instructions – + = Appearances 1

- 1. Flashcards Go over the words, write down the words on your paper and SHOW it to Fenglaoshi to RECEIVE your point.
- 2. Learn Make sure you finish 100% to RECEIVE your point.
- 3. Write Make sure you finish 100% to RECEIVE your point.

- 4. MATCH Make sure you are under 25 seconds to RECEIVE your point.
- 5. TEST set up your test like this, you will need at least 90% to RECEIVE your point.

Question count: 10 Answer with: Chinese, English Question Types: True/false Multiple choice





Task 2: translate the following sentences.

## Translate from Chinese to English.



www.msfengdewebsite.weebly.com 11/07-11/08 hints