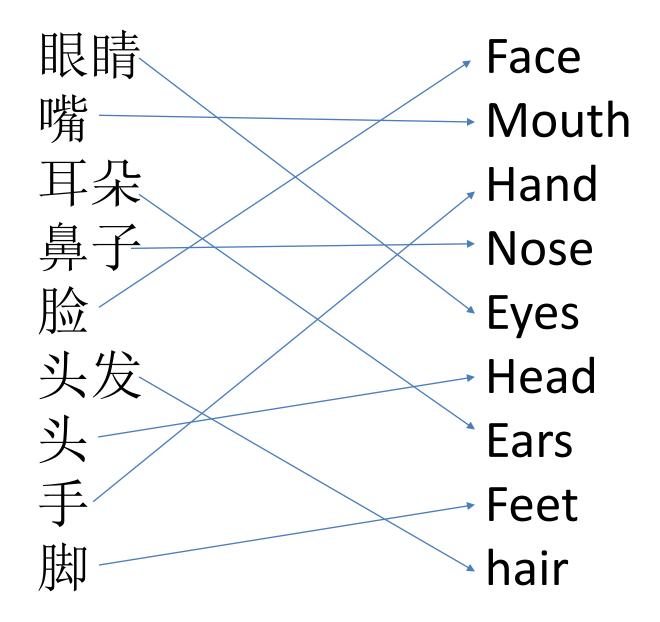

Matching:

Task 1: QUIZLET instructions – + = Appearances 1

- 1. Flashcards Go over the words, write down the words on your paper and SHOW it to Fenglaoshi to RECEIVE your point.
- 2. Learn Make sure you finish 100% to RECEIVE your point.
- 3. Write Make sure you finish 100% to RECEIVE your point.