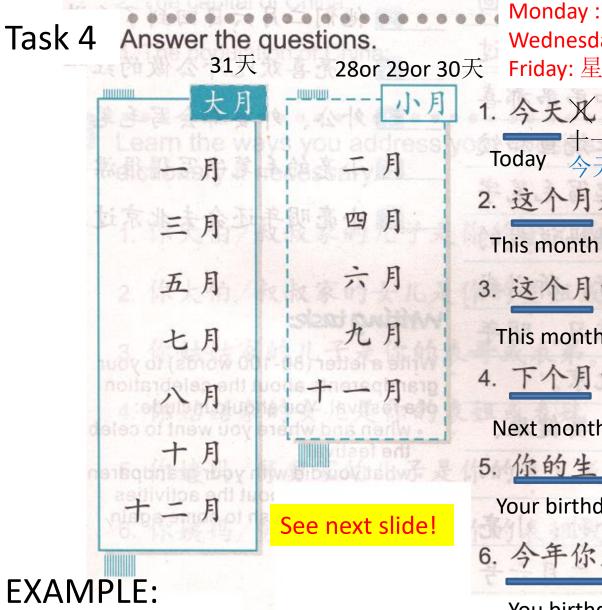

4. 两个/他/有/阿姨。→

★ 5. 见面/不常/跟/我/我家亲戚。 → Meet/see

我不常...

● 6. 圣诞节/我/在/过/每年/纽约。→

Reference: Te

Monday: 星期一,Tuesday: 星期二 Wednesday: 星期三 Thursday: 星期四

Friday: 星期五

1. 今天又月又号? 星期又? 今天是十一月一号。星期五。

2. 这个月是大月还是小月?

3. 这个月的十五号是星期几? 15th

This month

4. 下个月的一号是星期几?

Next month

5. 你的生日是几月几号?

Your birthday

6. 今年你生日那天是星期几?

You birthday this year

Friday 星期五

## 1&5:

Change the first  $\Pi$  to the number of the month, change the second  $\Pi$  to the number of the day, keep everything else.

For the 星期几 part, just change the number accordingly.

3,4,6

Look at the top part of the days of the week, change 儿 to the day of the week accordingly.

Keep everything else.

2

If the month has 31 days, then keep 大月, otherwise, keep 小月, take out "or"