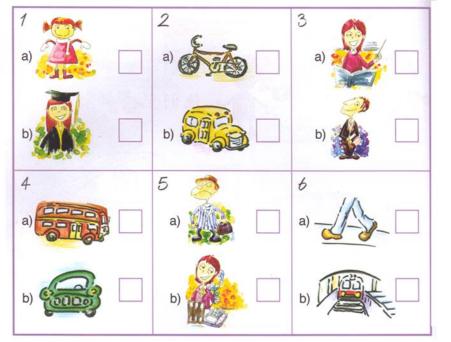

tā mā ma gōng zuò ma

3. 她妈妈工作吗?

Take out "吗", add "不" before 工作。

wáng hóng xǐ huan 游泳 ma 4. 王 红喜欢游泳 号?

Take out "吗"

Task 4: Read the sentences and Choose the match pictures.

- 1) 我是小学生。
- 2) 我坐校车上学。
- 3) 我爸爸是律师。
- 4) 我爸爸每天开车上班。
- 5) 我妈妈是秘书。
- 6) 她每天坐地铁上班。