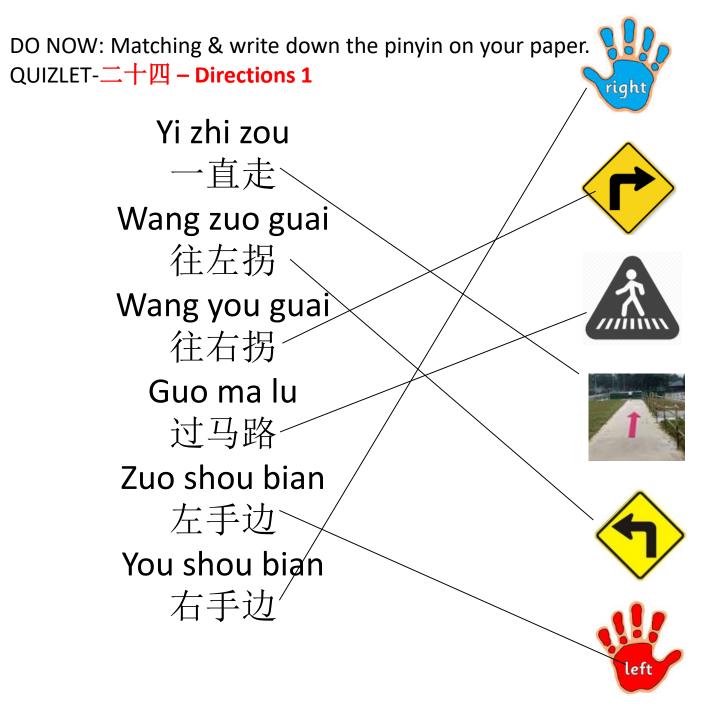

HINTS: QUIZLET-二十四 – Directions 1 & <u>www.msfengdewebste.weebly.com</u> 0218 hints

先 ... ,然后... , ...,(as many as you need ) 最后(最后is optional ) 。 First ...then,.... Last...

看到... when you see, 往左拐/往右拐 make a left turn/make a right turn.

...在你的左手边/右手边。...is on your left/right hand side.

If you are still confused, you can start with the directions in English like this:

First..., then..., then...,...
When you see..., make a left/right turn.

... is on your left/right hand side.

Make sure you skip a line in between each one to put the Characters when you are done.

1<sup>st</sup> destination:

2<sup>nd</sup> destination:

3<sup>rd</sup> destination: