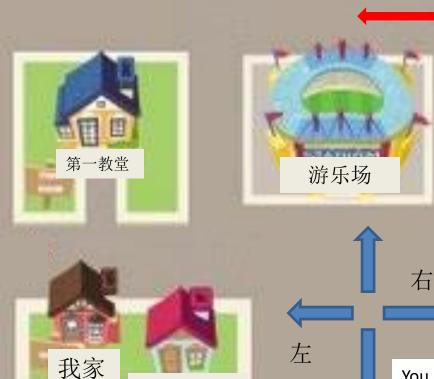

上海饭店is on your right hand side.

上海饭店 在你的右手边。

看到 **游乐场,** 往左拐,

我外婆家

非非电影院 第五中学 然后walk straight, 然后一直走,

你先walk straight,然后make a left turn,

你先一直走,然后往左拐。

星巴克咖啡馆

You are ALW HERE, you can face any direction to start with.

中心公园

市政大楼

图书馆